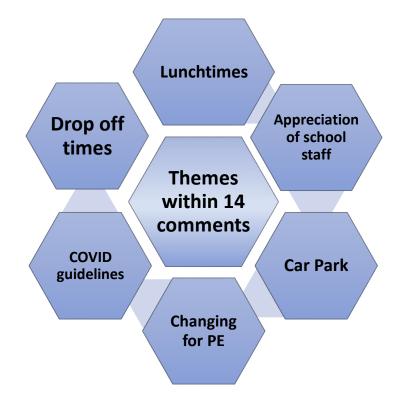

## 4.42 average stars out of a possible 5 stars

What impact has focus of Health & Wellbeing had on your child's ability to settle back in?

4.65 average stars out of a possible 5 stars

Limited access of car park for safety reasons. How safe do you feel at drop off & pick up? 4.68 average stars out of a possible 5 stars