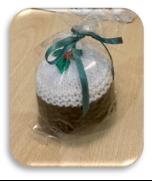

<u>Christmas Puddings £3</u> Christmas pudding with a difference. Hand knitted Christmas pudding filled with a Terry's cholate orange.

<u>Bird Boxes £5</u> Handmade wooden bird feeders for your garden – keep the robins and sparrows fed this Winter.