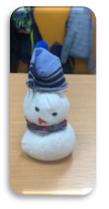

<u>Snowman Ornament £3</u> Cute little handcrafted snowman ornament to add to the wintery, festive feeling. Loving made by P.6/5/4.