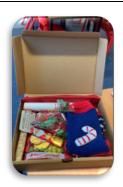

<u>Child Christmas Eve Box Raffle</u> <u>£1 a strip</u> A Christmas Eve box packed with festive treats to

start the festive fun early!