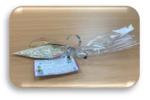

#### Hot Chocolate Cone £2

*Hot chocolate and marshmallow filled cone makes a delicious concoction. All topped off with a festive bow. Handmade by P.4/3.* 

<u>Reindeer Candy Canes £1</u> A tasty Rudolph make from two yummy candy canes, an ideal stocking filler.