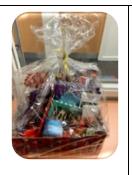

#### <u>Chocolate Hamper Raffle £1p a</u> <u>strip</u>

This hamper box is perfect as a present to surprise a loved one or to keep to treat your family over the festive period. Filled with a range of chocolate treats!