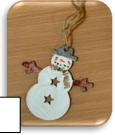

<u>Snowman Ornament £3</u> Cute little handcrafted snowman ornament to add to the wintery, festive feeling. Loving made by P.6/5/4.