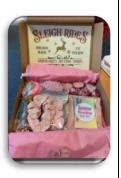

#### <u>Adult Christmas Eve Box Raffle</u> <u>£1 a strip</u>

Relax and unwind once the children are asleep and Santa is on his way. This fantastic Christmas Eve box for adults will help ease away the stresses of the busy festive period.