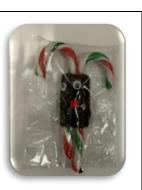

#### Hot Chocolate Cone £2

*Hot chocolate and marshmallow filled cone makes a delicious concoction. All topped off with a festive bow. Handmade by P.4/3.* 

<u>Reindeer Candy Canes £1</u> A tasty Rudolph make from two yummy candy canes, an ideal stocking filler.