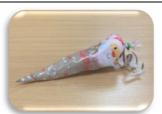

#### Hot Chocolate Cone £2

*Hot chocolate and marshmallow filled cone makes a delicious concoction. All topped off with a festive bow. Handmade by P.4/3.* 

<u>Reindeer Candy Canes £1</u> A tasty Rudolph make from two yummy candy canes, an ideal stocking filler.