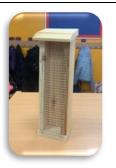

<u>Christmas Puddings £3</u> Christmas pudding with a difference. Hand knitted Christmas pudding filled with a Terry's cholate orange.

<u>Bird Boxes £5</u> Handmade wooden bird feeders for your garden – keep the robins and sparrows fed this Winter.