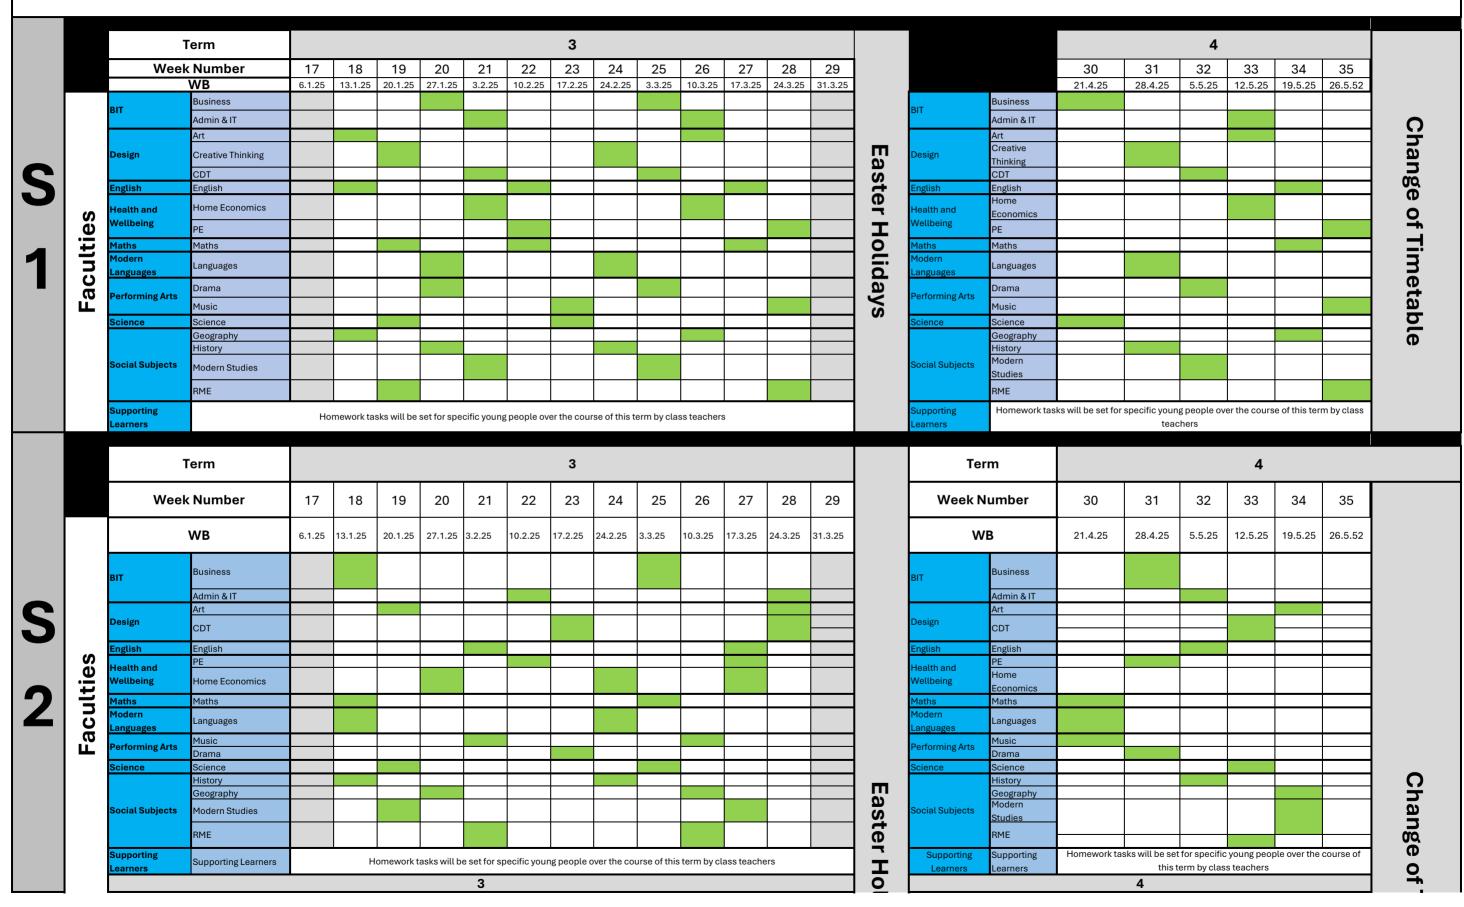

## **BGE Homework Rota Session 24-25**

| Business<br>Management                 | Fortnightly                                                                                         |
|----------------------------------------|-----------------------------------------------------------------------------------------------------|
| Art & Design                           | 2 tasks issued during term 1                                                                        |
| DEC                                    | 2 tasks issued during term 1                                                                        |
| Graph Comm                             | 2 tasks issued during term 1                                                                        |
| Practical Wood                         | 2 tasks issued during term 1                                                                        |
| English                                | 1 extended piece of homework per month (January, February, March)                                   |
| Childcare                              | 2 tasks issued during term 1                                                                        |
| Physical Education                     | 2 tasks issued during term 1                                                                        |
| Practical Cookery  Maths German French | Once per term                                                                                       |
| Maths                                  | Fortnightly                                                                                         |
| German                                 | 1 task every 2/3 weeks                                                                              |
| French                                 |                                                                                                     |
| Spanish                                | 1 task every 2/3 weeks                                                                              |
| Drama                                  | Weekly                                                                                              |
| Music                                  | Fortnightly                                                                                         |
| Biology                                | Fortnightly                                                                                         |
| Chemistry                              | Fortnightly                                                                                         |
| Physics                                | Fortnightly                                                                                         |
| Geography                              | Fortnightly                                                                                         |
| History                                | Fortnightly                                                                                         |
| Modern Studies                         | Fortnightly                                                                                         |
| RME                                    | Fortnightly                                                                                         |
| Supporting<br>Learners                 | Homework tasks will be set for specific young people over the course of this term by class teachers |

| usiness<br>lanagement | Fortnightly                                                                                         |
|-----------------------|-----------------------------------------------------------------------------------------------------|
| rt & Design           | 2 tasks issued during term 1                                                                        |
| EC                    | 2 tasks issued during term 1                                                                        |
| raph Comm             | 2 tasks issued during term 1                                                                        |
| ractical Wood         | 2 tasks issued during term 1                                                                        |
| nglish                | 1 extended piece of homework per month (April, May, June)                                           |
| hildcare              | 2 tasks issued during term 1                                                                        |
| hysical               | 2 tasks issued during term 1                                                                        |
| ractical Cookery      | Once per term                                                                                       |
| laths                 | Fortnightly                                                                                         |
| erman                 | 1 task every 2/3 weeks                                                                              |
| rench                 |                                                                                                     |
| panish                | 1 task every 2/3 weeks                                                                              |
| rama                  | Weekly                                                                                              |
| lusic                 | Fortnightly                                                                                         |
| iology                | Fortnightly                                                                                         |
| hemistry              | Fortnightly                                                                                         |
| hysics                | Fortnightly                                                                                         |
| eography              | Fortnightly                                                                                         |
| istory                | Fortnightly                                                                                         |
| lodern Studies        | Fortnightly                                                                                         |
| ME                    | Fortnightly                                                                                         |
| upporting<br>earners  | Homework tasks will be set for specific young people over the course of this term by class teachers |