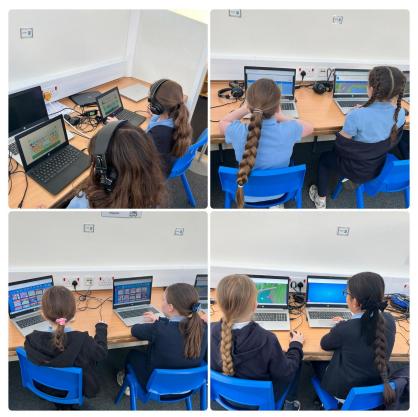

31st January 2025

- We took part in a Kahoot quiz about Japan, for our new topic.
- We loved the Highland Games that Primary 7 organised for the school.
  - Room 11 taught us all about Robert Burns at their assembly.
- We made music maps with Mrs Yardley.
- P5 had their first Fundamentals of Music lesson.