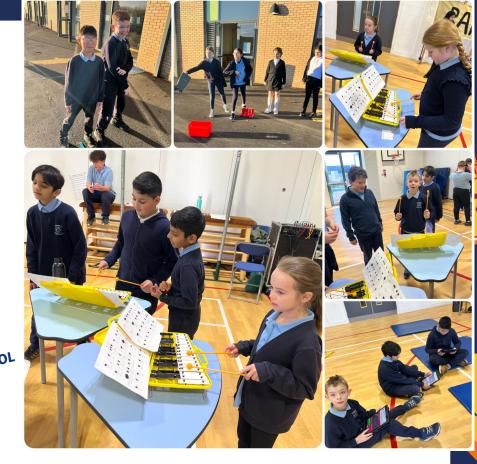

31st January 2025

- We took part in a Kahoot quiz about Japan, for our new topic.
- We loved the Highland Games that Primary 7 organised for the school.
  - Room 11 taught us all about Robert Burns at their assembly.
- We made music maps with Mrs Yardley.
- P5 had their first Fundamentals of Music lesson.