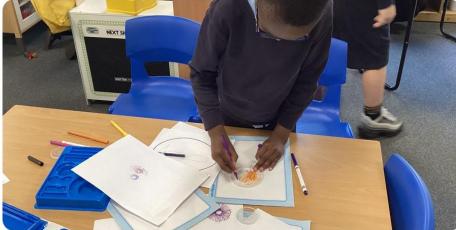

## THIS WEEK'S **LEARNING NEWS**

peer mark.

plurals.

funny.

- We have been learning division and times tables. Aso we learned how to
- We enjoyed using a spirograph.
- We are learning to write instructions. We also learned about
- We started a new class book about a bear and a rabbit which is very