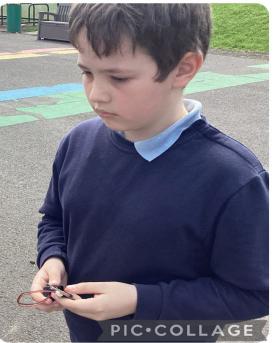

#### THIS WEEK'S LEARNING NEWS

How to measure area with a micro bit

WHAT WAS CHALLENGING Some of us found it tricky to follow the coding tutorial. Dividing using bus stop sums (so we will be getting that as homework!) Some of us were finding it difficult to follow our school rules and were not listening carefully to instructions.

## NEXT STEPS/TARGETS

Another go at measuring the playground Practise better listening in class