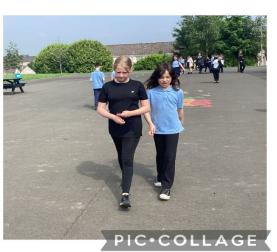

#### THIS WEEK'S LEARNING NEWS

How to measure area with a micro bit

WHAT WAS CHALLENGING Some of us found it tricky to follow the coding tutorial. Dividing using bus stop sums (so we will be getting that as homework!) Some of us were finding it difficult to follow our school rules and were not listening carefully to instructions.

## NEXT STEPS/TARGETS

Another go at measuring the playground Practise better listening in class

## Photo Gallery

RIMARY SCHOOL

ASER