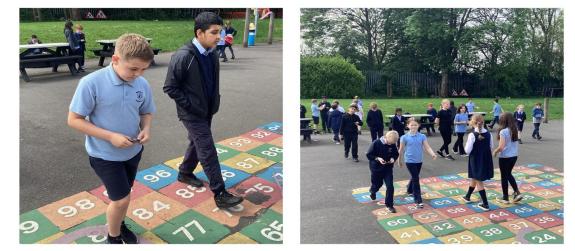

#### THIS WEEK'S LEARNING NEWS

How to measure area with a micro bit

WHAT WAS CHALLENGING Some of us found it tricky to follow the coding tutorial. Dividing using bus stop sums (so we will be getting that as homework!) Some of us were finding it difficult to follow our school rules and were not listening carefully to instructions.

## NEXT STEPS/TARGETS

Another go at measuring the playground Practise better listening in class

## Photo Gallery

RIMARY SCHOOL

ASER