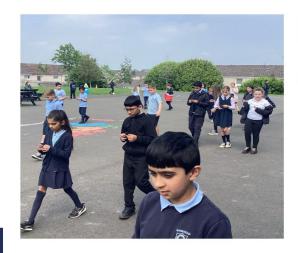

#### THIS WEEK'S LEARNING NEWS

How to measure area with a micro bit

WHAT WAS CHALLENGING Some of us found it tricky to follow the coding tutorial. Dividing using bus stop sums (so we will be getting that as homework!) Some of us were finding it difficult to follow our school rules and were not listening carefully to instructions.

## NEXT STEPS/TARGETS

Another go at measuring the playground Practise better listening in class

## Photo Gallery

RIMARY SCHOOL

ASER