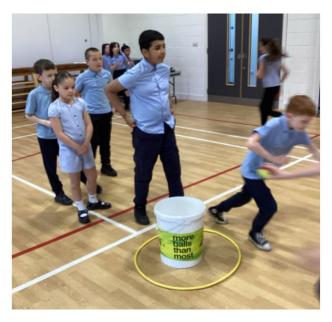

#### THIS WEEK'S LEARNING NEWS

How to measure area with a micro bit

WHAT WAS CHALLENGING Some of us found it tricky to follow the coding tutorial. Dividing using bus stop sums (so we will be getting that as homework!) Some of us were finding it difficult to follow our school rules and were not listening carefully to instructions.