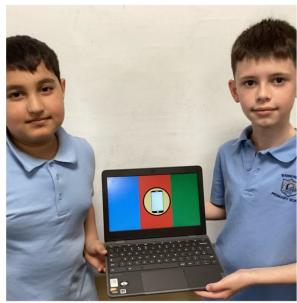

# ROOM 7 LEARNING LOWDOWN

17th May 2024

PIC.COLLAGE

This week Room 7 learned about digital literacy. Throughout the week we used ICT to design flags type up our book summaries programme micro bits complete flower art made an online information report