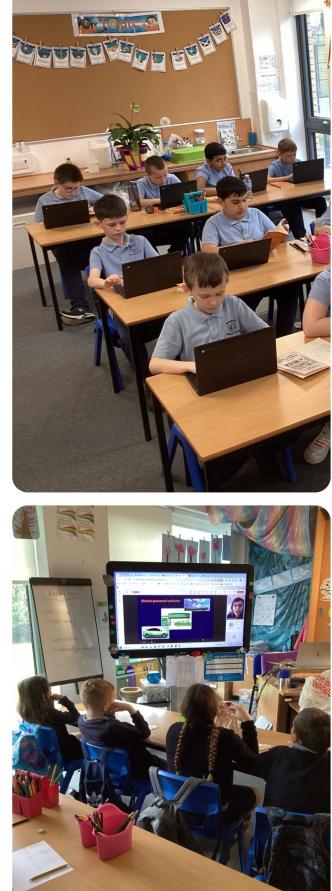

# ROOM 7 LEARNING LOWDOWN

17th May 2024

PIC.COLLAGE

This week Room 7 learned about digital literacy. Throughout the week we used ICT to design flags type up our book summaries programme micro bits complete flower art made an online information report

## Photo Gallery

RIMARY SCHOOL

ASER