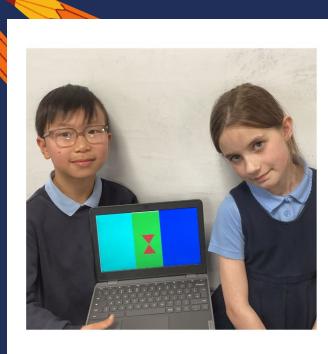

# ROOM 7 LEARNING LOWDOWN

17th May 2024

PIC.COLLAGE

This week Room 7 learned about digital literacy. Throughout the week we used ICT to design flags type up our book summaries programme micro bits complete flower art made an online information report