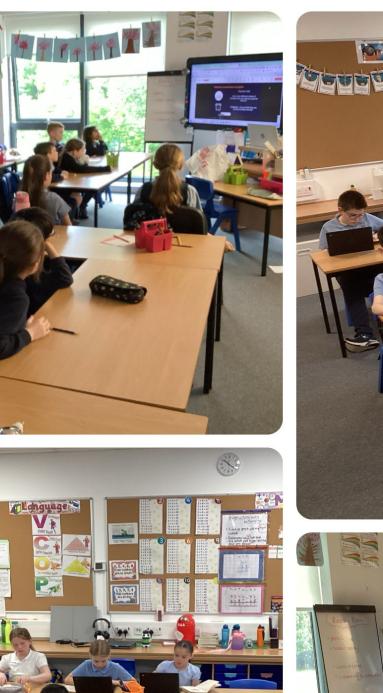

# ROOM 7 LEARNING LOWDOWN

17th May 2024

PIC.COLLAGE

This week Room 7 learned about digital literacy. Throughout the week we used ICT to design flags type up our book summaries programme micro bits complete flower art made an online information report

## Photo Gallery

RIMARY SCHOOL

ASER