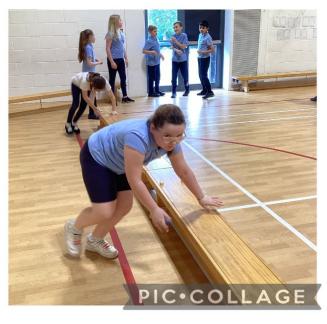

#### THIS WEEK'S LEARNING NEWS

How to measure area with a micro bit

WHAT WAS CHALLENGING Some of us found it tricky to follow the coding tutorial. Dividing using bus stop sums (so we will be getting that as homework!) Some of us were finding it difficult to follow our school rules and were not listening carefully to instructions.