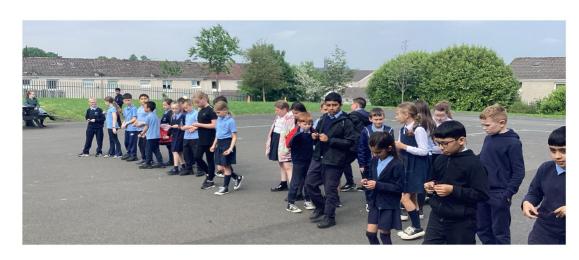

#### THIS WEEK'S LEARNING NEWS

How to measure area with a micro bit

WHAT WAS CHALLENGING Some of us found it tricky to follow the coding tutorial. Dividing using bus stop sums (so we will be getting that as homework!) Some of us were finding it difficult to follow our school rules and were not listening carefully to instructions.

## NEXT STEPS/TARGETS

Another go at measuring the playground Practise better listening in class

## Photo Gallery

RIMARY SCHOOL

ASER