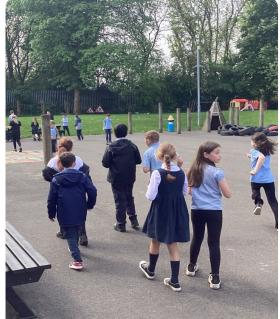

#### THIS WEEK'S LEARNING NEWS

How to measure area with a micro bit

WHAT WAS CHALLENGING Some of us found it tricky to follow the coding tutorial. Dividing using bus stop sums (so we will be getting that as homework!) Some of us were finding it difficult to follow our school rules and were not listening carefully to instructions.

## NEXT STEPS/TARGETS

Another go at measuring the playground Practise better listening in class