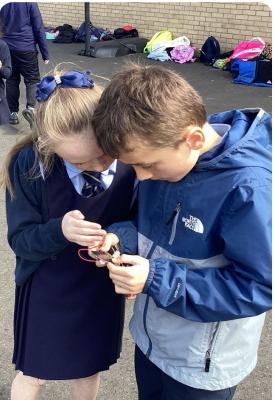

#### THIS WEEK'S LEARNING NEWS

How to measure area with a micro bit

WHAT WAS CHALLENGING Some of us found it tricky to follow the coding tutorial. Dividing using bus stop sums (so we will be getting that as homework!) Some of us were finding it difficult to follow our school rules and were not listening carefully to instructions.

## NEXT STEPS/TARGETS

Another go at measuring the playground Practise better listening in class