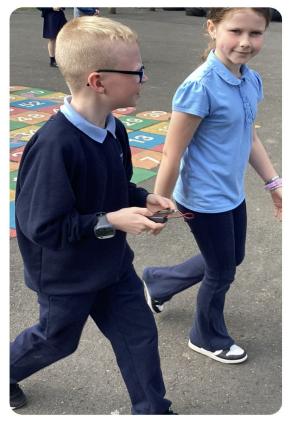

#### THIS WEEK'S LEARNING NEWS

How to measure area with a micro bit

WHAT WAS CHALLENGING Some of us found it tricky to follow the coding tutorial. Dividing using bus stop sums (so we will be getting that as homework!) Some of us were finding it difficult to follow our school rules and were not listening carefully to instructions.

## NEXT STEPS/TARGETS

Another go at measuring the playground Practise better listening in class