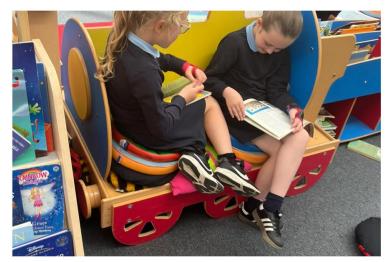

e.g. shoe box.

PE kit should be brought to school every Tuesday and Thursday. Children must have soft soled trainers or gym shoes to participate in PE lessons.











### IMPORTANT DATES

The next Friends of Bankhead meeting will be on Tuesday 4th February at 6.30pm. Any new members are very welcome.

Our next change for charity day will be on Friday 31st January.

Monday 17th -Wednesday 19th February—school closed—half-term holiday and In-service day.

Thursday 27th March—Parents' Evening

Monday 7th April—Monday 21st April—Easter Holidays

Thursday 1st May—School closed—IS day

Monday 5th May—School closed—May holiday

Friday 23rd and Monday 26th May—school closed—May weekend

holiday

Wednesday 25th June—School closed at 1.00 pm for summer holidays.









## PHOTO GALLERY