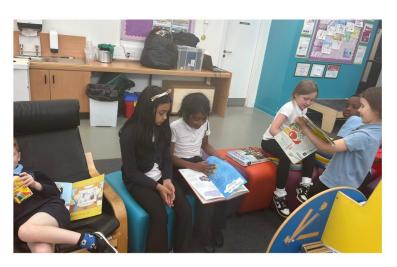

hool e.g. shoe box.

PE kit should be brought to school every Tuesday and Thursday. Children must have soft soled trainers or gym shoes to participate in PE lessons.











### IMPORTANT DATES

The next Friends of Bankhead meeting will be on Tuesday 4th February at 6.30pm. Any new members are very welcome.

Our next change for charity day will be on Friday 31st January.

Monday 17th -Wednesday 19th February—school closed—half-term holiday and In-service day.

Thursday 27th March—Parents' Evening

Monday 7th April—Monday 21st April—Easter Holidays

Thursday 1st May—School closed—IS day

Monday 5th May—School closed—May holiday

Friday 23rd and Monday 26th May—school closed—May weekend

holiday

Wednesday 25th June—School closed at 1.00 pm for summer holidays.









## PHOTO GALLERY