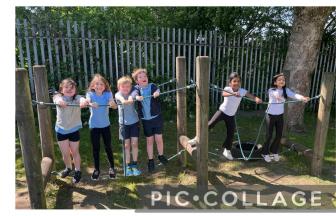

# LEARNING LOVDOVN

Week Beginning 12.5.25



BANKHEAD



































n writing, we retold a story in our own words.

















#### ASK US ABOUT...

- Time
- -Google earth
- -Assembly learn your line please!

#### WHAT WAS CHALLENGING

Some of us found...

- Drawing clock hands quite tricky.
- Saying our lines clearly and accurately at assembly rehearsals difficult – I think the children have gone shy on me!

### NEXT STEPS/TARGETS

Next, we will be...

- 1 Learning about quarter to the hour and a focus on durations.
- 2- Learning how to write a set of instructions.
- 3- Learning about our local area.

#### IMPORTANT INFORMATION

Homework to be handed in on Thursdays.

Please bring a cardboard box to school e.g. shoe box.

PE kit should be brought to school every Tuesday and Thursday. Children must have soft soled trainers or gym shoes to participat