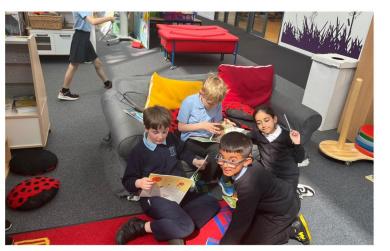

ol e.g. shoe box.

PE kit should be brought to school every Tuesday and Thursday. Children must have soft soled trainers or gym shoes to participate in PE lessons.











### IMPORTANT DATES

The next Friends of Bankhead meeting will be on Tuesday 4th February at 6.30pm. Any new members are very welcome.

Our next change for charity day will be on Friday 31st January.

Monday 17th -Wednesday 19th February—school closed—half-term holiday and In-service day.

Thursday 27th March—Parents' Evening

Monday 7th April—Monday 21st April—Easter Holidays

Thursday 1st May—School closed—IS day

Monday 5th May—School closed—May holiday

Friday 23rd and Monday 26th May—school closed—May weekend

holiday

Wednesday 25th June—School closed at 1.00 pm for summer holidays.









## PHOTO GALLERY