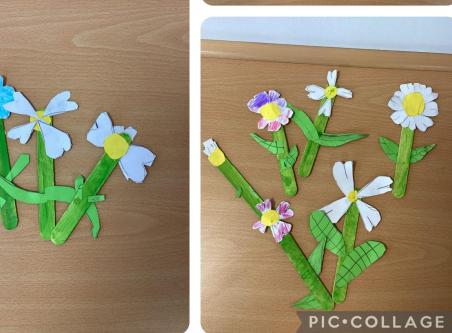

### We have learned:

- Written information reports on the SSPCA as part of our writing assessment.
- Completed our maths assessments.
- Guide dogs.
- Adding and subtracting fractions with different denominators.
- Created flowers.
- Learned how to be safe around medicine.
- Created a powerpoint on our favourite animal.

### **Our learning**

- Writing and maths assessments.
- Guide dogs.
- How to be safe around medicine.
- VEX (digital technology).
- Flowers which we made.
- Fractions

### **WHAT WAS CHALLENGING?**

We enjoyed creating flowers, learning fractions and VEX.

Some of us found creating a powerpoint challenging. However, we will continue to work on this throughout the year.

PIC.COLLAGE