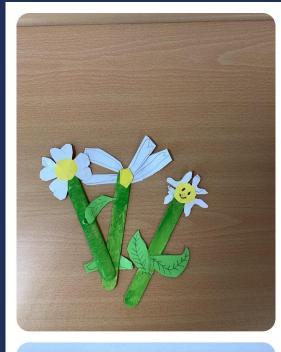

### We have learned:

- Written information reports on the SSPCA as part of our writing assessment.
- Completed our maths assessments.
- Guide dogs.
- Adding and subtracting fractions with different denominators.
- Created flowers.
- Learned how to be safe around medicine.
- Created a powerpoint on our favourite animal.

### **Our learning**

- Writing and maths assessments.
- Guide dogs.
- How to be safe around medicine.
- VEX (digital technology).
- Flowers which we made.
- Fractions

### **WHAT WAS CHALLENGING?**

We enjoyed creating flowers, learning fractions and VEX.

Some of us found creating a powerpoint challenging. However, we will continue to work on this throughout the year.

PIC.COLLAGE