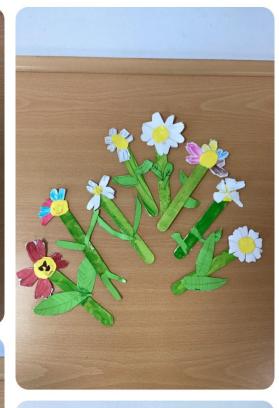

### We have learned:

- Written information reports on the SSPCA as part of our writing assessment.
- Completed our maths assessments.
- Guide dogs.
- Adding and subtracting fractions with different denominators.
- Created flowers.
- Learned how to be safe around medicine.
- Created a powerpoint on our favourite animal.

### **Our learning**

- Writing and maths assessments.
- Guide dogs.
- How to be safe around medicine.
- VEX (digital technology).
- Flowers which we made.
- Fractions

### **WHAT WAS CHALLENGING?**

We enjoyed creating flowers, learning fractions and VEX.

Some of us found creating a powerpoint challenging. However, we will continue to work on this throughout the year.

PIC.COLLAGE