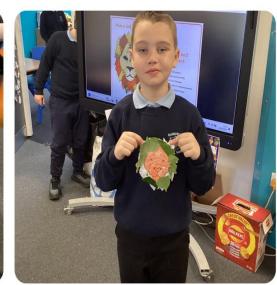

#### We have learned:

- Showcase rehearsals and enjoyed performing our showcase to the school and parents/carers.
- Created animal masks.
- Started fractions.
- Completed our stories and self-assessed these.
- Information reports on circus acrobats.
- Created lions with leaves which we found outside.

### **Our learning**

- Our showcase
- Our lions
- Fractions
- Our stories
- Information reports