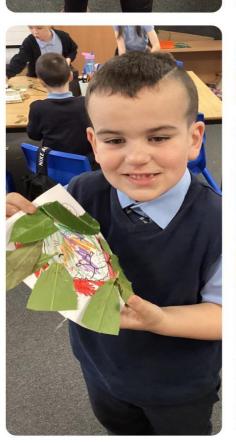

#### We have learned:

- Showcase rehearsals and enjoyed performing our showcase to the school and parents/carers.
- Created animal masks.
- Started fractions.
- Completed our stories and self-assessed these.
- Information reports on circus acrobats.
- Created lions with leaves which we found outside.

### **Our learning**

- Our showcase
- Our lions
- Fractions
- Our stories
- Information reports