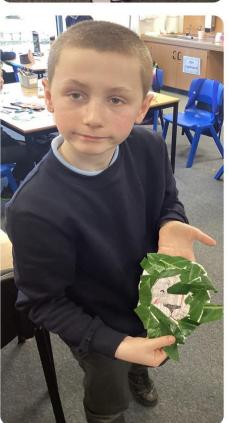

#### We have learned:

- Showcase rehearsals and enjoyed performing our showcase to the school and parents/carers.
- Created animal masks.
- Started fractions.
- Completed our stories and self-assessed these.
- Information reports on circus acrobats.
- Created lions with leaves which we found outside.

### **Our learning**

- Our showcase
- Our lions
- Fractions
- Our stories
- Information reports