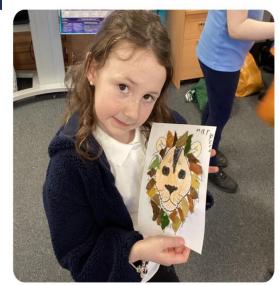

#### We have learned:

- Showcase rehearsals and enjoyed performing our showcase to the school and parents/carers.
- Created animal masks.
- Started fractions.
- Completed our stories and self-assessed these.
- Information reports on circus acrobats.
- Created lions with leaves which we found outside.

### **Our learning**

- Our showcase
- Our lions
- Fractions
- Our stories
- Information reports