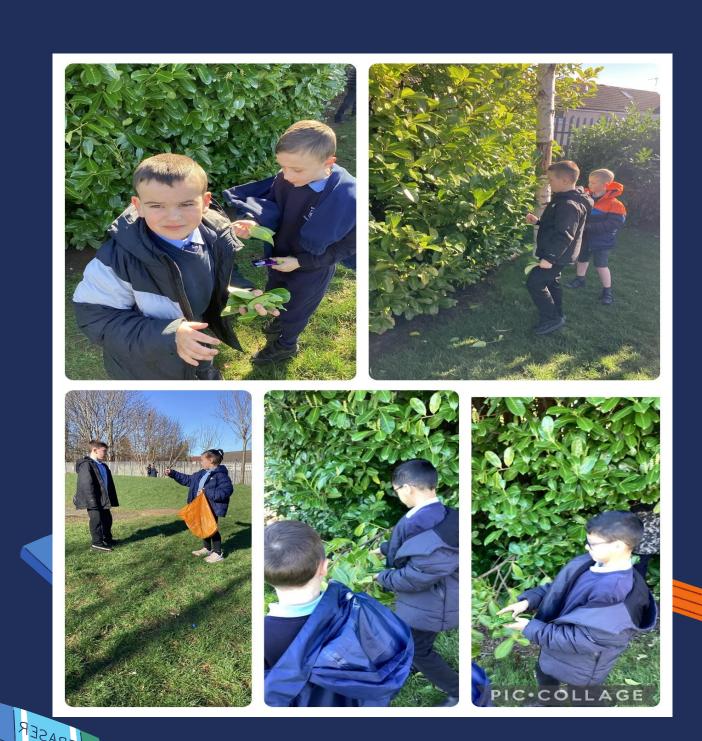

#### We have learned:

- Showcase rehearsals and enjoyed performing our showcase to the school and parents/carers.
- Created animal masks.
- Started fractions.
- Completed our stories and self-assessed these.
- Information reports on circus acrobats.
- Created lions with leaves which we found outside.

### **Our learning**

- Our showcase
- Our lions
- Fractions
- Our stories
- Information reports