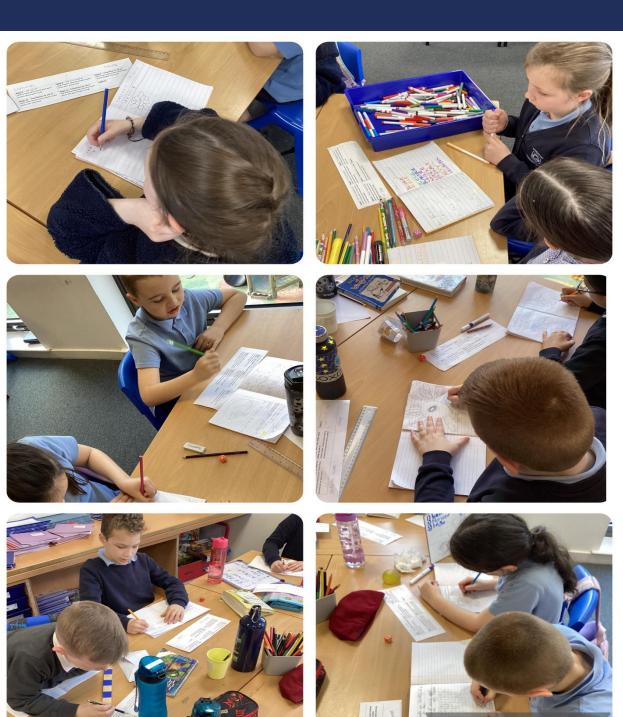

#### We have learned:

- Showcase rehearsals and enjoyed performing our showcase to the school and parents/carers.
- Created animal masks.
- Started fractions.
- Completed our stories and self-assessed these.
- Information reports on circus acrobats.
- Created lions with leaves which we found outside.

### **Our learning**

- Our showcase
- Our lions
- Fractions
- Our stories
- Information reports