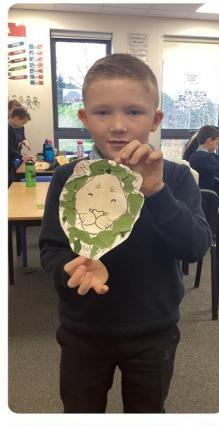

#### We have learned:

- Showcase rehearsals and enjoyed performing our showcase to the school and parents/carers.
- Created animal masks.
- Started fractions.
- Completed our stories and self-assessed these.
- Information reports on circus acrobats.
- Created lions with leaves which we found outside.

### **Our learning**

- Our showcase
- Our lions
- Fractions
- Our stories
- Information reports