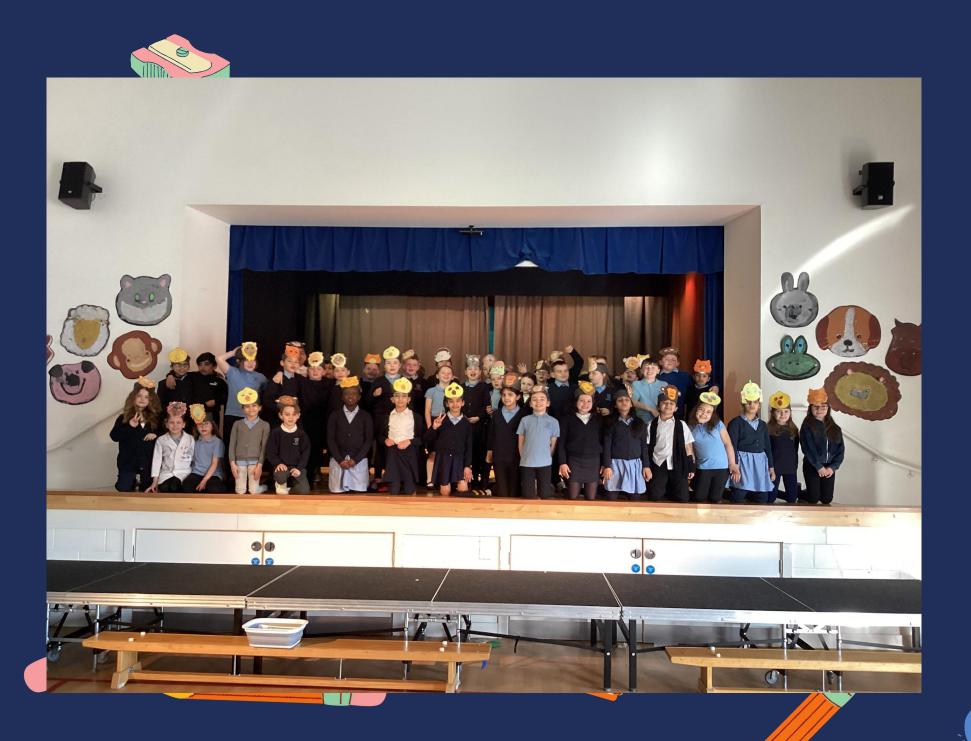

#### We have learned:

- Showcase rehearsals and enjoyed performing our showcase to the school and parents/carers.
- Created animal masks.
- Started fractions.
- Completed our stories and self-assessed these.
- Information reports on circus acrobats.
- Created lions with leaves which we found outside.

### **Our learning**

- Our showcase
- Our lions
- Fractions
- Our stories
- Information reports

#### WHAT WAS CHALLENGING?

We enjoyed performing our showcase to the school and parents/carers.

Some of us found fractions challenging. However, we will continue to work on this throughout the year.

### IMPORTANT DATES

**Monday 17th -Wednesday 19th February**—school closed—half-term holiday and In-service day.

Thursday 13th March - Room GP and Room 6 Showcase

Friday 14th March - Class trip to the Science Centre