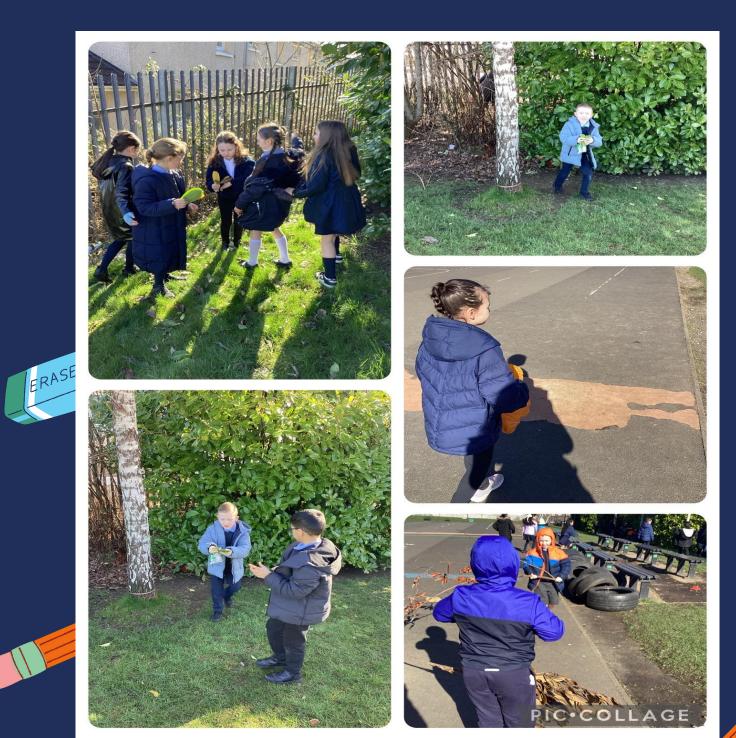

#### We have learned:

- Showcase rehearsals and enjoyed performing our showcase to the school and parents/carers.
- Created animal masks.
- Started fractions.
- Completed our stories and self-assessed these.
- Information reports on circus acrobats.
- Created lions with leaves which we found outside.

### **Our learning**

- Our showcase
- Our lions
- Fractions
- Our stories
- Information reports