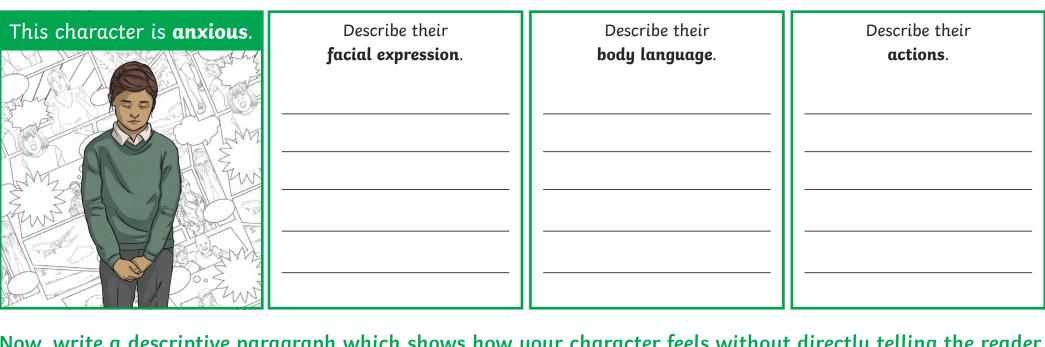

| No | w, write | a descri | ptive par | agraph w | thich show | ws how ! | your cha | racter fee | ls without | directly | telling | the reader. |
|----|----------|----------|-----------|----------|------------|----------|----------|------------|------------|----------|---------|-------------|
|    |          |          |           |          |            |          |          |            |            |          |         |             |
|    |          |          |           |          |            |          |          |            |            |          |         |             |
|    |          |          |           |          |            |          |          |            |            |          |         |             |
|    |          |          |           |          |            |          |          |            |            |          |         |             |
|    |          |          |           |          |            |          |          |            |            |          |         |             |
|    |          |          |           |          |            |          |          |            |            |          |         |             |