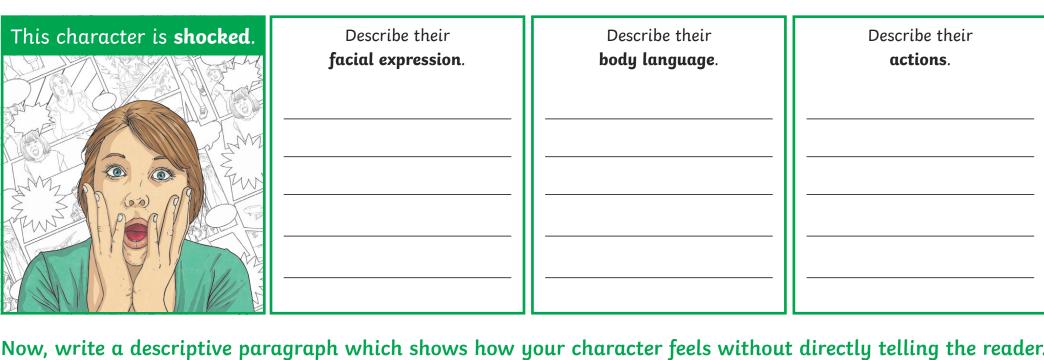

| Now, write a descriptive paragraph which shows how your character feels without directly telling th | e reader. |
|-----------------------------------------------------------------------------------------------------|-----------|
|                                                                                                     |           |
|                                                                                                     |           |
|                                                                                                     |           |
|                                                                                                     |           |
|                                                                                                     |           |
|                                                                                                     |           |