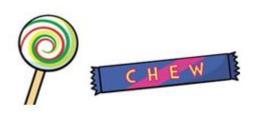

## Challenge 2

Tim buys a lolly and a chew.

- The lolly costs 12p more than the chew.
- The total cost of the two items is 82p.
- How much does the lolly cost?