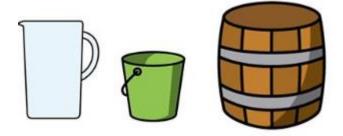

## Challenge 4

Here are 3 containers.

- The jug can hold 1500 ml.
- The bucket can hold 2 litres.
- The barrel can hold 15 litres.

Anisa wants to fill the barrel with water. **Find 2 ways** that Anisa can fill the barrel using the jug and bucket.