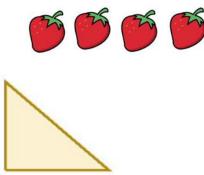

## Challenge 1

This is half of Lee's strawberries.

How many strawberries does Lee have?

This is half of Lee's shape.

What could the whole shape look like?