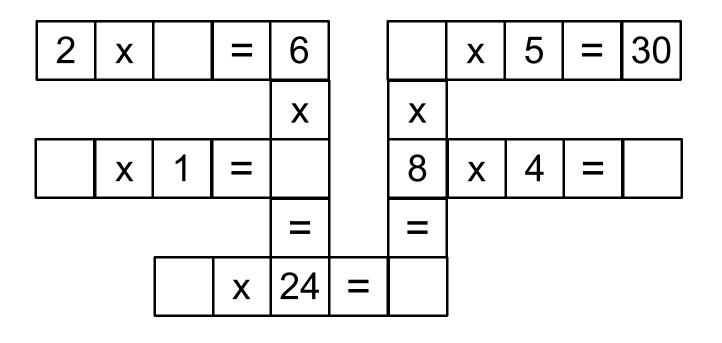

۱

Fill in the blanks of each crossword puzzle to make the multiplication equations true.