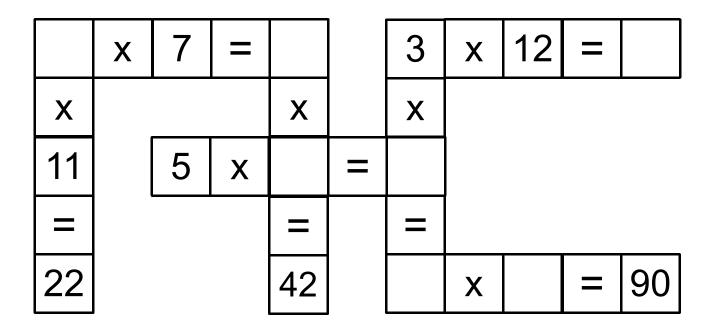

۱

Fill in the blanks of each crossword puzzle to make the multiplication equations true.