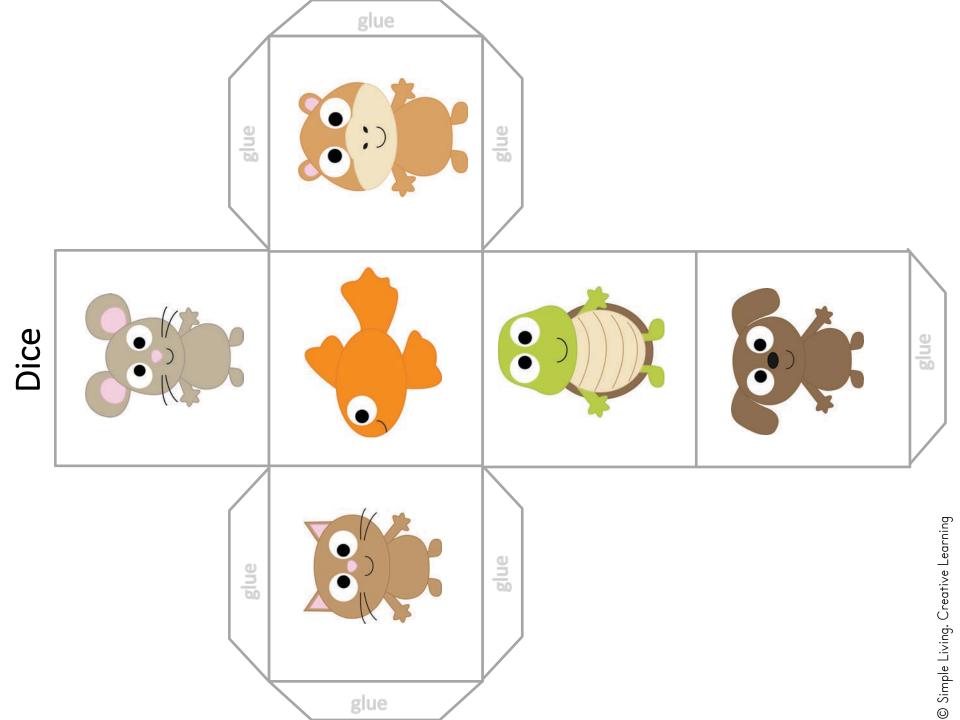

## Dice Game

Make up the dice on the previous page and roll it and graph the results.

|    | • |  |  |
|----|---|--|--|
| 10 |   |  |  |
| ٩  |   |  |  |
| 8  |   |  |  |
| 7  |   |  |  |
| 6  |   |  |  |
| 5  |   |  |  |
| 4  |   |  |  |
| 3  |   |  |  |
| 2  |   |  |  |
| I  |   |  |  |