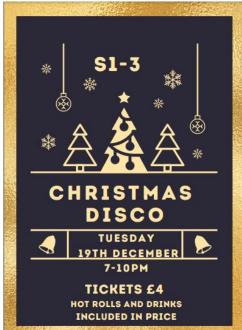

### <u>S1 – S3 Christmas Disco</u>

Christmas Disco Tickets will be on sale in the foyer at lunchtimes. Tickets must be bought in advance of the disco, there is not an option to pay on the night. Tickets are priced at £4, this includes your entry fee and also hot rolls and soft drinks at the interval.