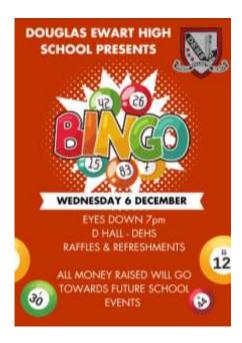

#### Bingo – Wednesday 6<sup>th</sup> December

BINGO!! A prize bingo night is being organised to raise money for future school events e.g. ceilidh, dances, fundays on Wednesday 6<sup>th</sup> December starting at 7pm. All ages welcome so come along and bring your family for a game of Bingo! We have some great prizes and raffles and refreshments will be available.

If anyone wants to volunteer or donate a prize for the bingo, come and see Miss Lochrie in T6.

2