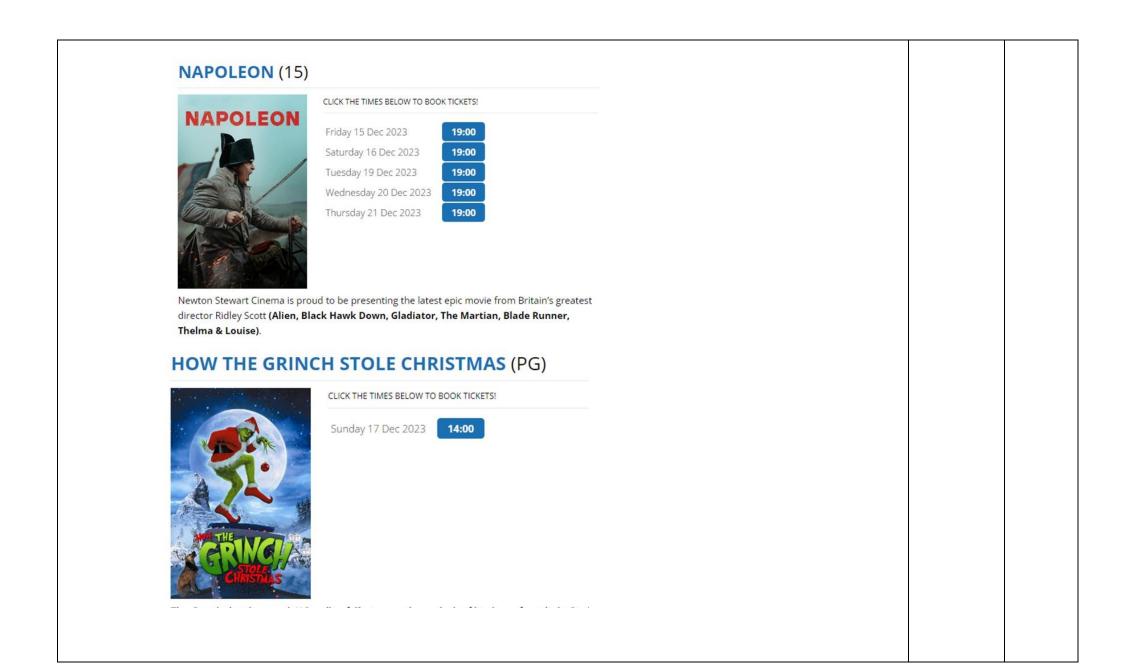

| will be period 6 on Wednesday 21st in A-hall. At this practice, we will show you how we will start your dance and how to set the dances up in the hall. A good dance is a well organised dance!!!                                                                                                                                                       |                    |             |
|---------------------------------------------------------------------------------------------------------------------------------------------------------------------------------------------------------------------------------------------------------------------------------------------------------------------------------------------------------|--------------------|-------------|
| Shepeat Notices                                                                                                                                                                                                                                                                                                                                         | Additional<br>Info | Exp<br>Date |
| S4/5/6 Ceilidh                                                                                                                                                                                                                                                                                                                                          | S Lochrie          | 20.12.23    |
| It's the time of year again! The Senior Dance will be on Thursday 21st December at 7-10pm. No entry after 7:30pm. Tickets cost £6 each, which will include dancing, hot food, soft drinks & lots of fun! Tickets will be on sale from Wed 13th Dec until Wed 20th Dec from the office. Tickets MUST be purchased before the night. No ticket- No entry! |                    |             |
| Xmas Jumper Day 2023                                                                                                                                                                                                                                                                                                                                    | P Morton           | 18.12.23    |
| On Monday 18 <sup>th</sup> December, we are having a Xmas Jumper day to raise funds for Save the Children.                                                                                                                                                                                                                                              |                    |             |
| This global charity works in over 115 countries, including the UK to support children to transform their lives.                                                                                                                                                                                                                                         |                    |             |
| School uniform is still expected that day but you can wear your own special Xmas jumper.                                                                                                                                                                                                                                                                |                    |             |
| The suggested donation is £1 and S6 will come round classes during period 1 to collect the money.                                                                                                                                                                                                                                                       |                    |             |
| In addition, it has been agreed that you can also wear your Xmas jumper of the last day on Friday $22^{nd}$ December.                                                                                                                                                                                                                                   |                    |             |
| Newton Stewart Cinema Christmas Showings                                                                                                                                                                                                                                                                                                                | Office             | 21.12.2     |