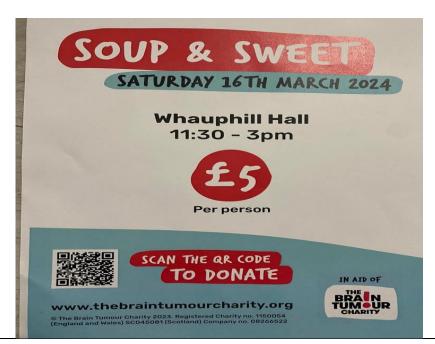

------|---------|
|-----------|---------|

Additional Exp Info Date

07.03.24

A.Llyod

Office

1

## **Cinema Listings**

#### **WICKED LITTLE LETTERS (15)**



CLICK THE TIMES BELOW TO BOOK TICKETS!

 Friday 1 Mar 2024
 19:00

 Saturday 2 Mar 2024
 19:00

 Tuesday 5 Mar 2024
 19:00

 Wednesday 6 Mar 2024
 19:00

 Thursday 7 Mar 2024
 19:00

Wicked Little Letters is an incredibly funny, cheeky, and punchy film that will be sure to put a smile on your face.

It follows a series of bizarre events as the pious and reserved Edith receives a string of crude letters, supposedly from her boisterous neighbour Rose. It's one of those delightful British films that brings to a light a surprisingly true story and packs it full of brilliant British talent.

2

## **Soup and Sweet Day**

13

15.03.24



3

## **Inspiring Futures- Health, Emergency and Social Care event**

McCreadie

15.03.24

K.

This event is taking place on 18/06/24 and is aimed at current S3, moving into S4.

If you are interested in finding out more about careers in NHS/Social Care or Emergency Services. Types of stalls and interactive sessions available at the event:

Pharmacy Ambulance

Dentists
 Blood and cell sciences

Medics Midwifery

Nursing Fire

Police Skills development Scotland

Finance

Armed forces Social workers

Psychological services Communication team

Human resources Administration and clerical services

• Allied health professions (AHPs) Support services

|          | •                                                                                           | g young workforce (DYW)<br>erience in