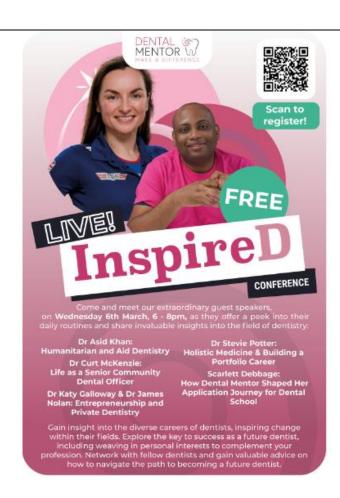

#### **Free Dentistry Careers Conference**

As part of National Careers Week 2024, Medic Mentors have organised a free Dentistry Careers Conference for teachers and pupils where you will gain an insight into the diverse career paths that dentists can take.

Teachers sign up: <a href="https://airtable.com/appk48QxXyg6rsxgk/shrjfCxkaekBWoMMj">https://airtable.com/appk48QxXyg6rsxgk/shrjfCxkaekBWoMMj</a>
Students sign up: <a href="https://airtable.com/appgXnyzN5ZD9Iwk6/shrRVMnYG589uWiXs">https://airtable.com/appgXnyzN5ZD9Iwk6/shrRVMnYG589uWiXs</a>