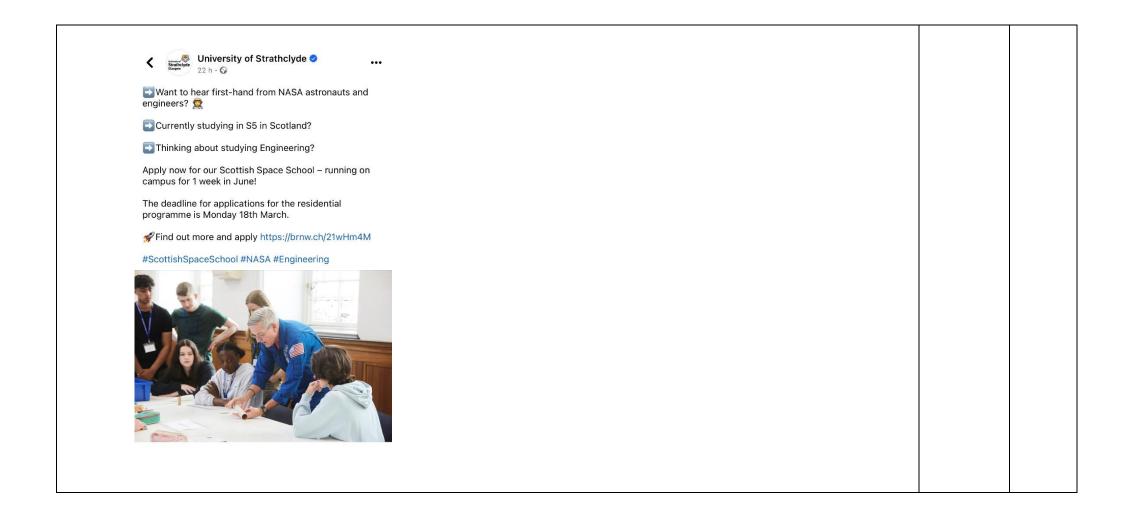

| Pupils who attend a Sutton Trust Summer School are four times more likely to receive an offer from a top university.                                                                                                          |         |          |
|-------------------------------------------------------------------------------------------------------------------------------------------------------------------------------------------------------------------------------|---------|----------|
| Applications close 7th March 2024                                                                                                                                                                                             |         |          |
| Join the University of Edinburgh & University of St Andrews to find out more! Pupils, teachers and guardians all welcome to find out about both of our exciting summer schools.                                               |         |          |
| <ul> <li>Friday 16th February (18:30-19:30) @ University of St Andrews</li> <li>Monday 19th February (18:30-19:30) @ University of Edinburgh</li> <li>Wednesday 21st February (18:30-19:30) - joint online session</li> </ul> |         |          |
| For more info email - st-summer-school@ed.ac.uk                                                                                                                                                                               |         |          |
| Scottish Space School                                                                                                                                                                                                         | A Welsh | 15.03.24 |