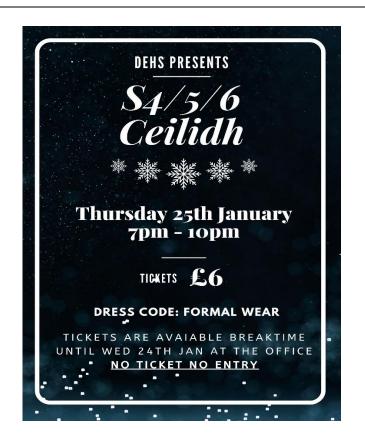

#### S4/S5 and S6 Ceilidh

Ceilidh will now take place on Thursday 25<sup>th</sup> January 2024 7pm-10pm. Tickets cost £6 and are available from the school office. All tickets previously purchased will still be valid.

No entry after 7:30pm. Your ticket includes dancing, hot food, soft drinks & lots of fun! Tickets MUST be purchased before the night. No ticket- No entry!

|      | Info      | Date     |  |
|------|-----------|----------|--|
|      | S.Lochrie | 25.01.24 |  |
|      |           |          |  |
| are  |           |          |  |
|      |           |          |  |
|      |           |          |  |
| IUST |           |          |  |
|      |           |          |  |
|      |           |          |  |