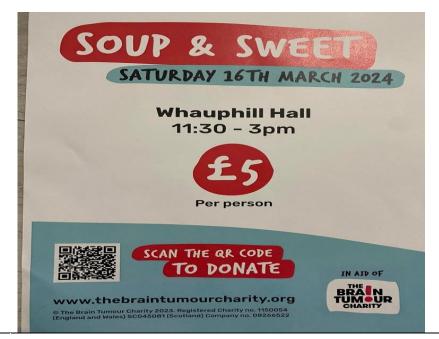

|                    |             |
| WICKED LITTLE LETTERS  Wicked Little Letters is an incredibly funny, cheeky, and punchy film that will be sure to put a                                                                                                                                                                                                  |                    |             |
| smile on your face.  It follows a series of bizarre events as the pious and reserved Edith receives a string of crude letters, supposedly from her boisterous neighbour Rose. It's one of those delightful British films that brings to a light a surprisingly true story and packs it full of brilliant British talent. |                    |             |

#### **Soup and Sweet Day**



3

#### **Inspiring Futures- Health, Emergency and Social Care event**

This event is taking place on 18/06/24 and is aimed at current S3, moving into S4.

If you are interested in finding out more about careers in NHS/Social Care or Emergency Services. Types of stalls and interactive sessions available at the event:

Pharmacy Ambulance

Dentists
 Blood and cell sciences

Medics Midwifery

Nursing Fire

Police Skills development Scotland

Finance

Armed forces Social workers

Psychological services Communication team

Office

K. McCreadie

15.03.24

15.03.24

|          |                                                               |                                                                            | <u> </u>     |          |
|----------|----------------------------------------